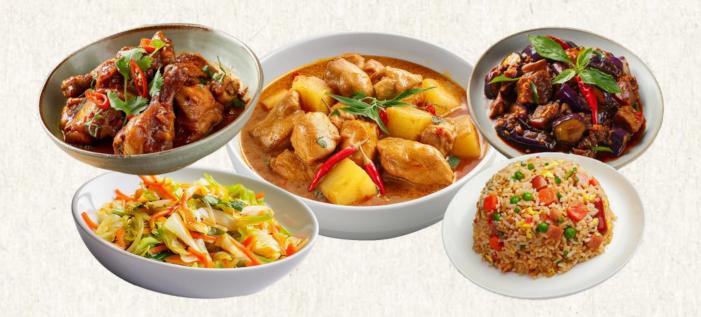

- ☐ Korean Spicy Fried Chicken
- ☐ Soy Sauce Chicken & Potato
- Signature Curry Chicken & Potato
- Creamy Butter Chicken
- ☐ Rendang Chicken
- Ayam Masak Merah

D. Potato (Choose 1)

- Sambal Potato de la seria del seria della seria del
- ☐ Soy Sauce Potato

E. Side (Choose 2)

- □ Crackers
- Papadom
- ☐ Sliced Cucumber

F. After Meal (Choose 1)

- ☐ Sliced Watermelon →
- ☐ Sliced Honeydew

G. Dessert (Choose 1)

- ☐ Pandan Muffin
- ☐ Vanilla Muffin
- Chocolate Muffin

H. Premium (Choose 1)

- Sambal Sotong
- Deep Fried Sotong
- Rendang Beef
- Black Pepper Beef
- Assam Patin Fish
- Fried Fish Chips